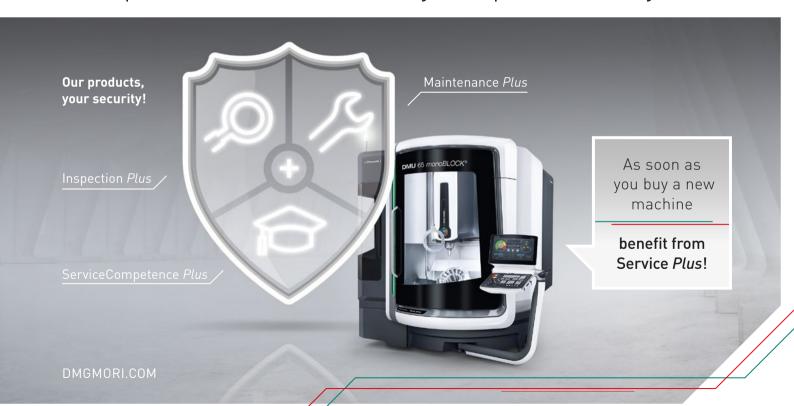

### DMG MORI Service Plus -

Our protection shield for your productivity!

### Reliable production with our protection shield for maximum machine availability.

Inspection *Plus* – The first step to top performance.

You always know what's going on with our inspection agreement. You receive a detailed status report from our service experts after the inspection.

ServiceCompetence *Plus* – Become a maintenance professional with our support.

We work together with you to maintain your machine showing you every step necessary, so you can carry out future maintenance on your own.

Maintenance Plus –
Our professional maintenance
reduces unscheduled down times.

Manufacturer maintenance for maximum machine availability. You benefit from top conditions with our regular maintenance.

- + 20 % price saving compared to a one-off booking
- + 10% special discount on all services and spare parts identified as necessary during the maintenance or inspection
- + Maximum machine availability, reduced operating costs
- + Maintenance or inspection intervals that can be planned