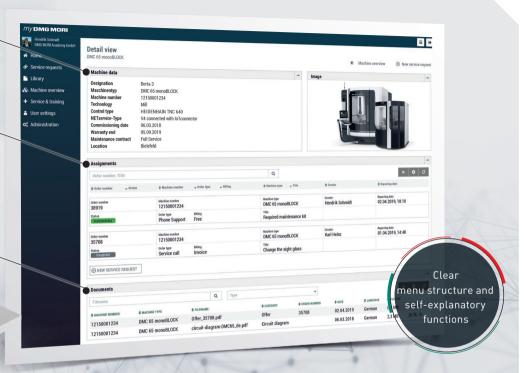

## SAVE TIME BY USING A PRE-FILLED SERVICE INQUIRY

The master data of the machine is transferred directly to the service inquiry.

#### NO QUERIES THANKS TO LIVE STATUS

The processing status of service inquiries is accessible at all times.

### DOCUMENTS ARE AVAILABLE AT ALL TIMES

All technical and commercial documents are retrievable in a structured format.