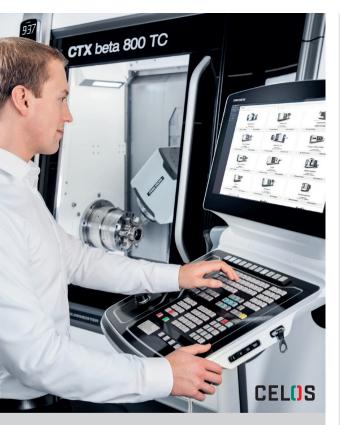

#### INTEGRATED IN CELOS

With CELOS controllers, you can use  $\it my$  DMG MORI directly on the shop floor to do the following, for example:

- send service inquiries directly to DMG MORI customer service
- inquire abut the current status of your service inquiry
- view all technical documentation in the Download Center